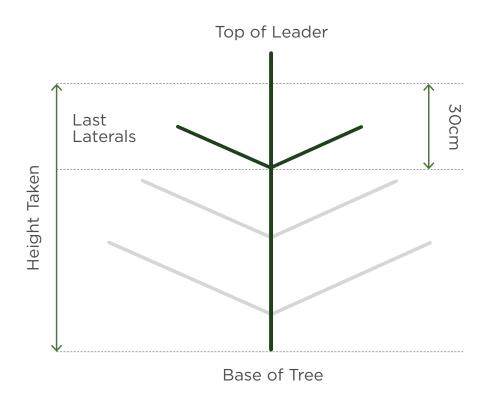

Throughout its life our team takes pride in nourishing, pruning and shaping every tree as required. We will do as much or as little as is needed to produce only the finest Christmas trees.

We measure each tree to exacting standards, which means you have a tree measured not to the top of the leader but to 30cm above the last laterals on each tree.