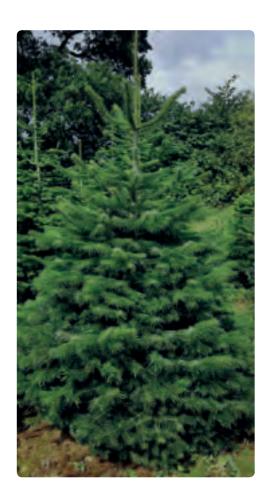

#### Nordmann Fir

(Abies nordmanniana)

Cut and Pot Grown

The Nordmann fir is best known for its needle holding longevity. Its foliage is glossy and richly blue green in colour. The needles are soft. Ideal for centrally heated rooms and for homes with children and pets.