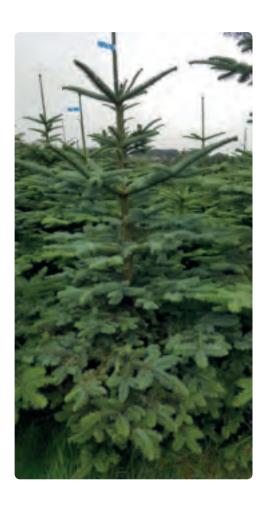

### Norway Spruce (Picea abies)

Cut and Pot Grown

The traditional Christmas tree, strong and sturdy with an excellent shape and a classic Christmas scent. Small, sharp green needles with ability to withstand cold and damp. Not a needle-fast tree but watering daily will slow the needle drop.