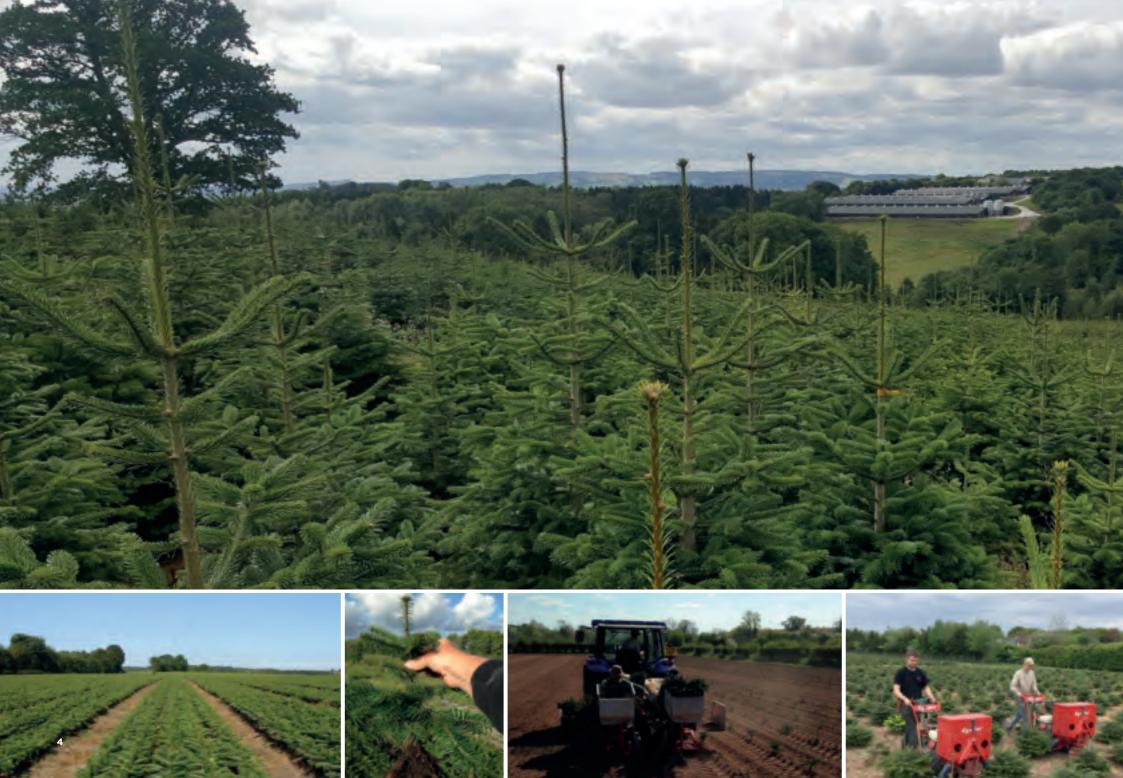

# Our Story

Infinity Christmas Trees is a newly established consortium of professional British Christmas tree growers supplying one of the largest ranges of 100% UK grown real Christmas trees. Our plantations are spread throughout the UK, with a total of 880,000 trees increasing by 180,000 per annum to meet demand.

All our trees are grown from only the finest selected seeds which are nurtured into seedlings at our partner nursery. From day one every tree is individually cared for by hand until harvest. We then cut our trees as late as possible to maximise the freshness and aid needle retention over the Christmas period.

Our pot grown trees are nurtured from seedlings and planted in their special growing pots in our fields. The specially designed pots have a hole pattern on the bottom and around the sides allowing the smaller roots to work through the pot and gain water and nourishment.

Throughout its life our team takes pride in nourishing, pruning and shaping every tree as required. We will do as much or as little as is needed to produce only the finest Christmas trees.

We measure each tree to exacting standards, which means you have a tree measured not to the top of the leader but to 30cm above the last laterals on each tree.