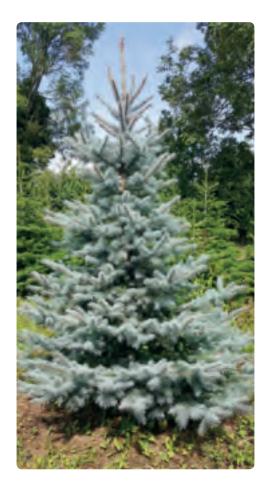

Cut and Pot Grown

Classic shape best known for its beautiful colour which varies from steel blue through to silvery-green. Blue Spruce is a symmetrical and attractive tree with dense branches. Not a needle-fast tree but watering daily will help reduce possible needle drop.