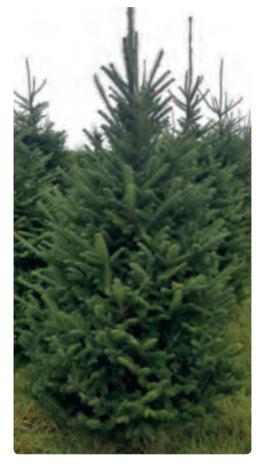

## Noble Fir (Abies procera)

Cut

A majestic tree, with excellent proportions for showing off larger decorations. Bluer foliage and slightly smaller needles than the Nordmann but with its fabulous needle-retention.