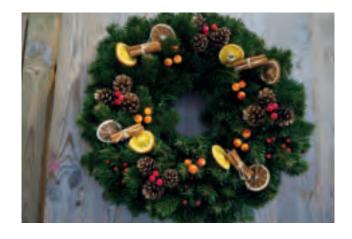

#### Wreaths

Our natural Wreaths are all made with fresh foliage cut from our own plantations. They offer excellent value and can be tailored to your specific requirements with sizes ranging from 6 to 36 inches.