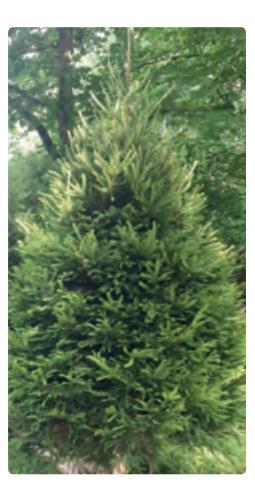

#### Nordmann Fir

(Abies nordmanniana)

Cut and Pot Grown

The Nordmann fir is best known for its needle holding longevity. Its foliage is glossy and richly blue green in colour. The needles are soft. Ideal for centrally heated rooms and for homes with children and pets.