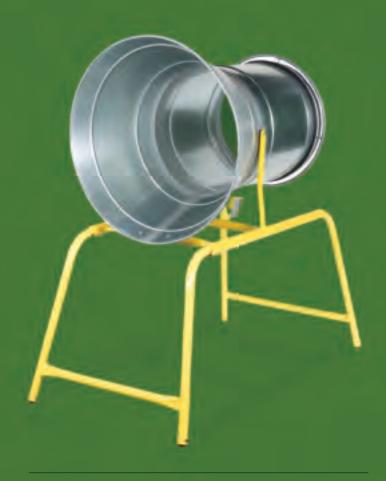

#### **Funnels & Netters**

Available in 25cm/34cm/45cm/55cm/65cm Galvanised Steel

Call to obtain latest prices and deal

#### **Netting**

We will calculate your netting requirement at the time of order and supply the correct amount of netting needed.

LZ & ST available in 25cm/34cm/45cm/55cm/65cm

Call to obtain latest prices and deal

#### Funnel Bands

Both hard and soft rubber available in 25cm/34cm/45cm/55cm/65cm

Call to obtain latest prices and deal